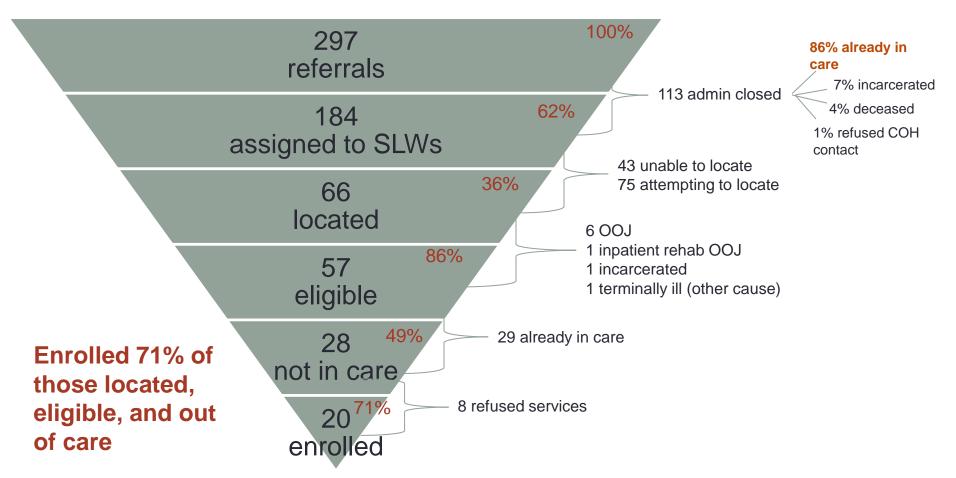

### What We Found: Data-to-Care

HOUSTON HEALTH

Time period: 7/22/16-1/25/17

#### Data to Care

- More people are in care than lab data tells us. Utilizing existing data systems, able to conserve resources by administratively closing 35% of total referrals as "already in care".
- Re-linkage is resource-intensive: 36% located thus far
  - New service linkage data system tracks all efforts to locate