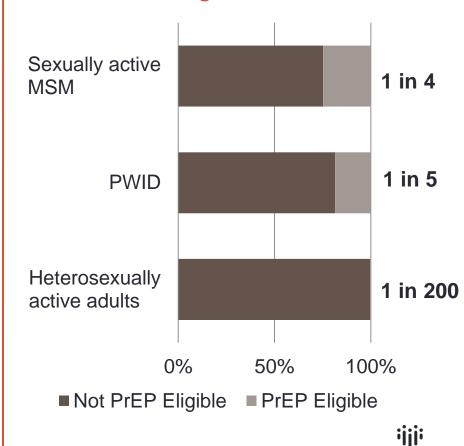

# Project PrIDE Update

PrEP · Implementation · Data to Care · Evaluation

Marlene McNeese
Bureau of HIV/STD and Viral Hepatitis Prevention
Houston Health Department

From Research to the Real World: Sharing Science Symposium January 31, 2017





## Why We Did This Study





#### PrEP Eligible in U.S. <sup>2</sup>





HOUSTON HEALTH
DEPARTMENT

### What We Did

- Project PrIDE (PS 15-1506): Health department support demonstration projects
  - Category 1: PrEP
  - Category 2: Data-to-Care (D2C)
- Three-year \$4.5 million grant (FY15-18)
- Target: MSM, TG, and persons of color
- Unable to use CDC funds to pay for medication





### What We Found: PrEP Cascade









### What We Found: Data-to-Care





HOUSTON HEALTH

Time period: 7/22/16-1/25/17

### What Our Results Mean and Why this Matters

#### **PrEP**

- Improvements needed to ensure everyone who gets tested for HIV also receives PrEP education
- Identify training opportunities, data collection methods, & social marketing campaigns to increase PrEP awareness

#### Data to Care

- More people are in care than lab data tells us. Utilizing exis