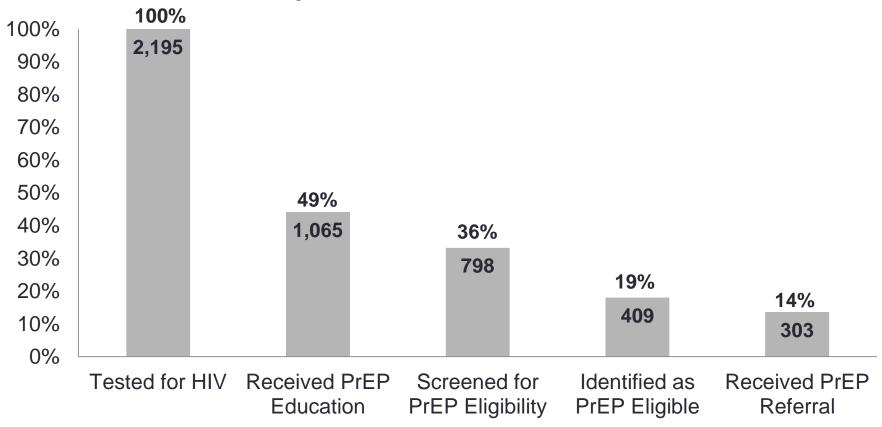

### What We Found: PrEP Cascade

#### **PrEP**

- Improvements needed to ensure everyone who gets tested for HIV also receives PrEP education
- Identify training opportunities, data collection methods, & social marketing campaigns to increase PrEP awareness