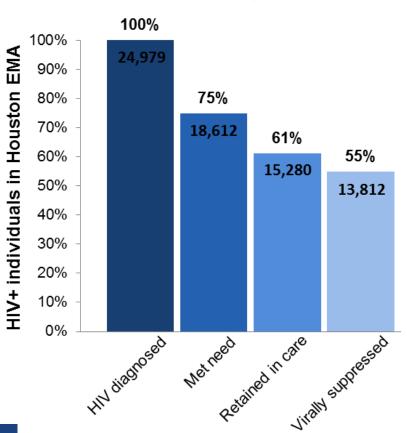

# Project PrIDE Update

PrEP · Implementation · Data to Care · Evaluation

Marlene McNeese
Bureau of HIV/STD and Viral Hepatitis Prevention
Houston Health Department

From Research to the Real World: Sharing Science Symposium January 31, 2017





## Why We Did This Study





#### PrEP Eligible in U.S. <sup>2</sup>





HOUSTON HEALTH
DEPARTMENT

### What We Did

- Project PrIDE (PS 15-1506): Health department support demonstration projects
  - Category 1: PrEP
  - Category 2: Data-to-Care (D2C)
- Three-year \$4.5 million grant (FY15-18)
- Target: MSM, TG, and persons of color
- Unable to use CDC funds to pay for medication





### What We Found: PrEP Cascade









### What We Found: Data-to-Care





HOUSTON HEALTH

Time period: 7/22/16-1/25/17

### What Our Results Mean and Why this Matters

#### **PrEP**

- Improvements needed to ensure everyone who gets tested for HIV also receives PrEP education
- Identify training opportunities, data collection methods, & social marketing campaigns to increase PrEP awareness

#### Data to Care

- More people are in